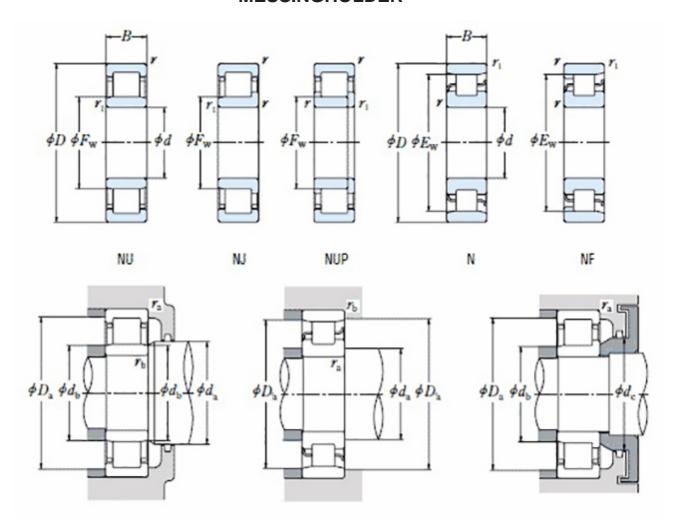

order@nomo.se | +45 44 20 86 00 | https://nomo.dk

## NJ 230 EMA C3-TIMKEN CYLINDRISK RULLELEJE ENRADET MED MESSINGHOLDER



High quality cylindrical roller bearing with machined brass cage from the leading manufacturer TIMKEN. Featuring the TIMKEN EMA design. A premium land-riding cage, unique internal geometries, enhanced surface finishes and a compact design. All this adds up to longer life, improved uptime and reduced maintenance costs.

## **Basic dimensions**

| Inner diameter [d] | 150.00 | mm |
|--------------------|--------|----|
| Width [B]          | 45.00  | mm |
| Outer diameter [D] | 270.00 | mm |

## Other data

Clearance C3
Design NJ