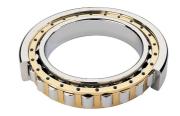

## NJ 230 EMA C3-TIMKEN CYLINDRISK RULLELEJE ENRADET MED MESSINGHOLDER

High quality cylindrical roller bearing with machined brass cage from the leading manufacturer TIMKEN. Featuring the TIMKEN EMA design. A premium land-riding cage, unique internal geometries, enhanced surface finishes and a compact design. All this adds up to longer life, improved uptime and reduced maintenance costs.